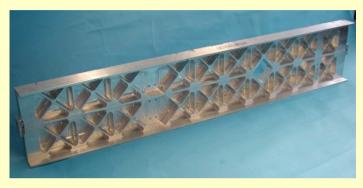

## Example Of Our Projects: Electron – Beam Welding Of Details Of AIRBUS And BOEING Aircraft

Beams of aircraft's wing. Alloy 7085

Beams of fuselage. Alloy BT6