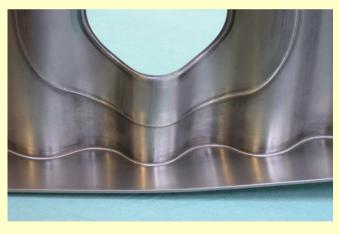

## Example Of Our Projects: Electron – Beam Welding Of Details Of AIRBUS And BOEING Aircraft

Beams of aircraft's wing. Alloy 7085

Beams of fuselage. Alloy BT6