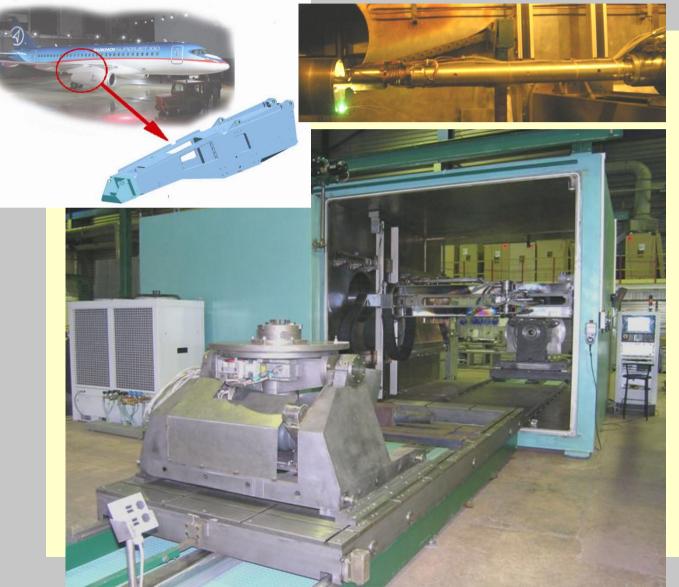

80 m<sup>3</sup>. These vacuum chambers are welded by electron beam in our 12×7×5 m machine Machines for EBW in local vacuum of cut-in elements, longitudinal and circumferential butts of the large diameter shells Cycle type machines for welding of gear components Machines for bimetallic saw blades strip continuous EBW Continuous trimetallic stripwelder (St.St + Invar +St.St) Real time automatic seam tracking system Electron beam analyzer ( as "Diabeam") EBW guns and power supplies with flashless system: 60 kV - 3, 15, 30 and 60 kW 120 kV -6 and 120 kW

## Example Of Our Projects: Electron – Beam Welding Of Details Of AIRBUS And BOEING Aircraft







Beams of aircraft's wing. Alloy 7085



Beams of fuselage. Alloy BT6

## Example Of Our-Production EBW Equipment For Aircraft Construction





## Example Of Our Projects: EBW Macine KL-118 For GKN Aerospace Chem-tronics Inc., USA



## **Example Of Our Projects: EBW KL-132 Machine For** Thiruvanthapuram Hindustan Aeronautics Ltd., India





# **LCOME FOR COOPERATION**

**Dear Partners**,

Please let us know your technical task.

Our team of professionals will check your inquiry carefully and offer you the best quality\price solution based on our EBW technology or equipment.

We are in the electron-beam welding industry since 1950s and have great experience. You can rely on us. Let's make business together.