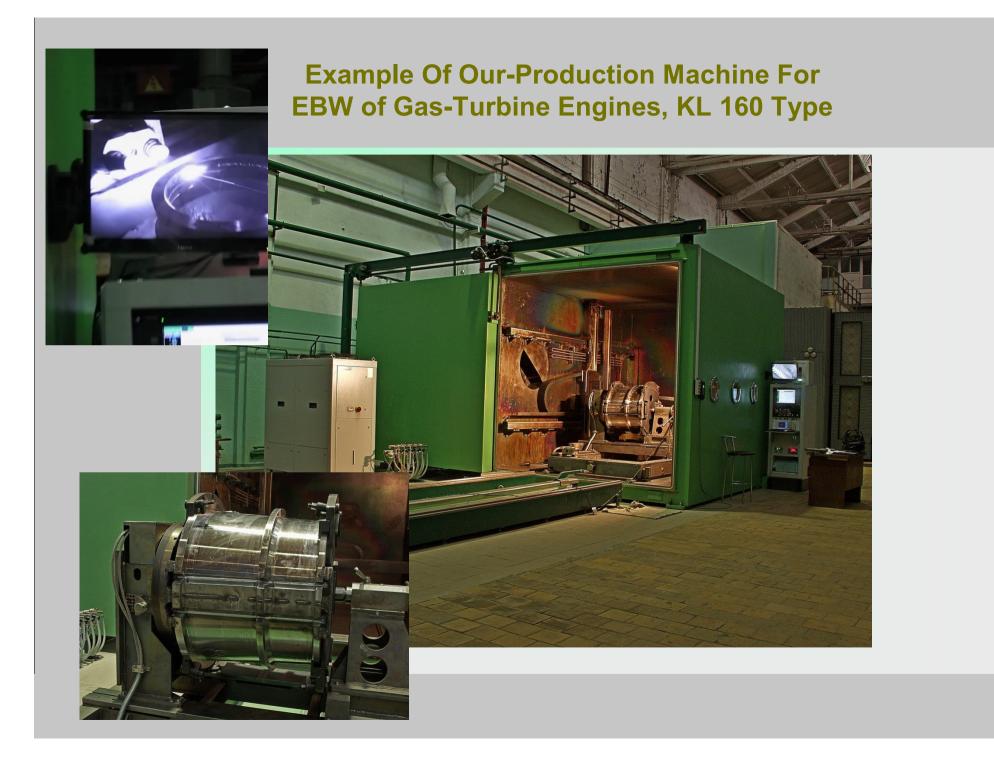

#### **Our Typical Products**

Machines with vacuum chamber volume from 0.1m<sup>3</sup> up to 80 m<sup>3</sup>. These vacuum chambers are welded by electron beam in our 12×7×5 m machine Machines for EBW in local vacuum of cut-in elements, longitudinal and circumferential butts of the large diameter shells Cycle type machines for welding of gear components Machines for bimetallic saw blades strip continuous EBW Continuous trimetallic stripwelder (St.St + Invar +St.St) Real time automatic seam tracking system Electron beam analyzer ( as "Diabeam") EBW guns and power supplies with flashless system: 60 kV - 3, 15, 30 and 60 kW 120 kV -6 and 120 kW