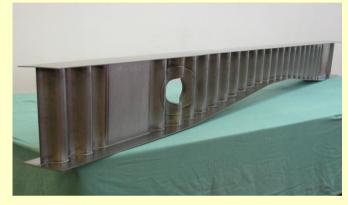

## Example Of Our Projects: Electron – Beam Welding Of Details Of AIRBUS And BOEING Aircraft

Beams of aircraft's wing. Alloy 7085

Beams of fuselage. Alloy BT6